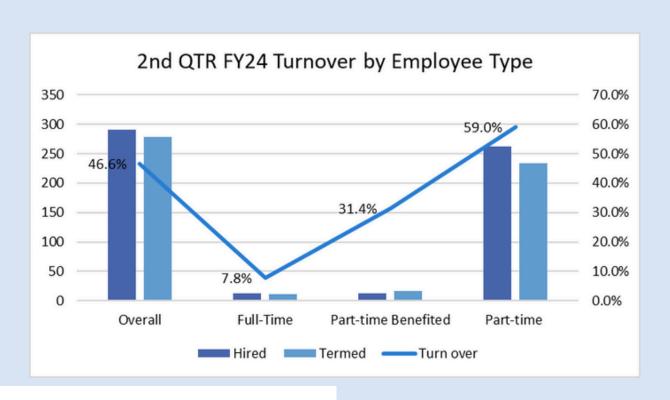

ber 2024

Prepared For: BOARD OF DIRECTORS



# 2nd Quarter of FY2024-2025

The district is showing it is in line with prior years and in line with the budget as it begins the fiscal year. We are in compliance with our budget authority for all funds. Recreation has the major part of its summer programming in the first quarter while capital expenditures and equipment purchases ramped up. Construction spending has slowed as we head into the 3rd quarter but should pick back up in 4th. The majority of tax revenues are collected in the second quarter.

### This Quarter in the numbers

- Expended about 36.5% of budget
  - 48% of the personnel budget
  - 44.8% of Materials and Services
  - o 15.7% of capital
- Received 72.6% of Estimated Revenues



#### Staff in the Numbers for 2nd Quarter







## **Our Q2 Financial Highlights**

We have normal and expected spending for this point in the year.





\*\* Unaudited information and just a snapshot of the activity booked 7/1- 12/31 as of 1/15

# Q2 General Fund Highlights





# **Helpful Links**



- The FY2024-2025 Budget can be found at:
  - https://www.bendparksandrec.org/about/finance/

#### BEND METRO PARKS AND RECREATION DISTRICT DISTRICT WIDE SUMMARY

Schedule of Revenues, Expenditures, and Changes in Fund Balances - Budget and Actual Fiscal Year 2025
through Period 06 ended Decmeber 31, 2024

|                                               | BUDGET        | ALL FUNDS<br>ACTUAL | VARIANCE<br>TO BUDGET | % OF<br>BUDGET |
|-----------------------------------------------|---------------|---------------------|------------------