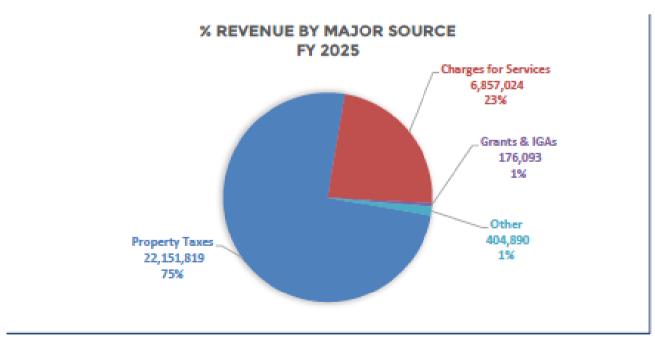

ty for all funds. Recreation has the major part of its summer programming in the first quarter while capital expenditures and equipment purchases ramped up. Construction spending has slowed as we head into the 3rd quarter but should pick back up in 4th. The majority of tax revenues are collected in the second quarter.

### This Quarter in the numbers

- Expended about 36.5% of budget
  - 48% of the personnel budget
  - 44.8% of Materials and Services
  - o 15.7% of capital
- Received 72.6% of Estimated Revenues



#### Staff in the Numbers for 2nd Quarter







## **Our Q2 Financial Highlights**

We have normal and expected spending for this point in the year.





\*\* Unaudited information and just a snapshot of the activity booked 7/1- 12/31 as of 1/15

# Q2 General Fund Highlights





# **Helpful Links**



- The FY2024-2025 Budget can be found at:
  - https://www.bendparksandrec.org/about/finance/

#### BEND METRO PARKS AND RECREATION DISTRICT DISTRICT WIDE SUMMARY

Schedule of Revenues, Expenditures, and Changes in Fund Balances - Budget and Actual Fiscal Year 2025
through Period 06 ended Decmeber 31, 2024

|                                               | BUDGET        | ALL FUNDS<br>ACTUAL | VARIANCE<br>TO BUDGET | % OF<br>BUDGET |
|-----------------------------------------------|---------------|---------------------|-----------------------|----------------|
| Revenues                                      |               |                     | -                     |                |
| Property taxes                                | \$ 25,739,176 | \$ 24,125,851