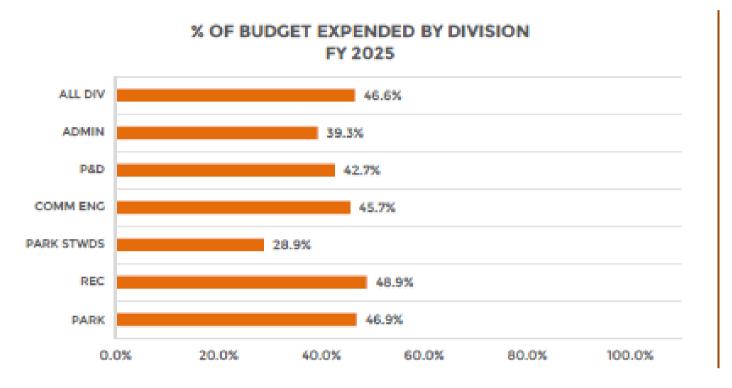

rity for all funds. Recreation has the major part of its summer programming in the first quarter while capital expenditures and equipment purchases ramped up. Construction spending has slowed as we head into the 3rd quarter but should pick back up in 4th. The majority of tax revenues are collected in the second quarter.

### This Quarter in the numbers

- Expended about 36.5% of budget
  - 48% of the personnel budget
  - 44.8% of Materials and Services
  - o 15.7% of capital
- Received 72.6% of Estimated Revenues



#### Staff in the Numbers for 2nd Quarter







## **Our Q2 Financial Highlights**

We have normal and expected spending for this point in the year.





\*\* Unaudited information and just a snapshot of the activity booked 7/1- 12/31 as of 1/15

# Q2 General Fund Highlights





# **Helpful Links**



- The FY2024-2025 Budget can be found at:
  - https://www.bendparksandrec.org/about/finance/

#### BEND METRO PARKS AND RECREATION DISTRICT DISTRICT WIDE SUMMARY

Schedule of Revenues, Expenditures, and Changes in Fund Balances - Budget and Actual Fiscal Year 2025
through Period 06 ended Decmeber 31, 2024

|                                               | BUDGET        | ALL FUNDS<br>ACTUAL | VARIANCE<br>TO BUDGET | % OF<br>BUDGET |
|-----------------------------------------------|---------------|---------------------|-----------------------|----------------|
| Revenues                                      |               |                     | -                     |                |
| Property taxes                                | \$ 25,739,176 | \$ 24,125,85