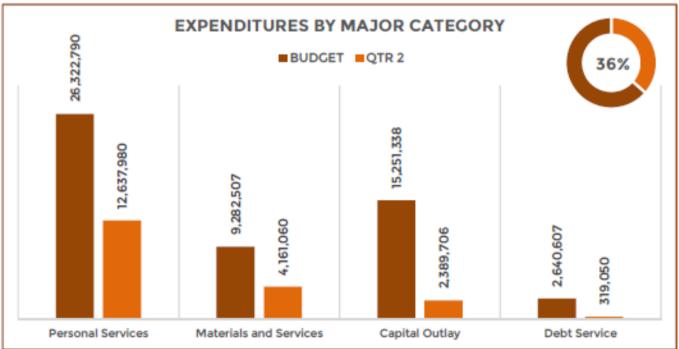

in line with prior years and in line with the budget as it begins the fiscal year. We are in compliance with our budget authority for all funds. Recreation has the major part of its summer programming in the first quarter while capital expenditures and equipment purchases ramped up. Construction spending has slowed as we head into the 3rd quarter but should pick back up in 4th. The majority of tax revenues are collected in the second quarter.

### This Quarter in the numbers

- Expended about 36.5% of budget
  - 48% of the personnel budget
  - 44.8% of Materials and Services
  - o 15.7% of capital
- Received 72.6% of Estimated Revenues



#### Staff in the Numbers for 2nd Quarter







## **Our Q2 Financial Highlights**

We have normal and expected spending for this point in the year.





\*\* Unaudited information and just a snapshot of the activity booked 7/1- 12/31 as of 1/15

# Q2 General Fund Highlights





# **Helpful Links**



- The FY2024-2025 Budget can be found at:
  - https://www.bendparksandrec.org/about/finance/

#### BEND METRO PARKS AND RECREATION DISTRICT DISTRICT WIDE SUMMARY

Schedule of Revenues, Expenditures, and Changes in Fund Balances - Budget and Actual Fiscal Year 2025
through Period 06 ended Decmeber 31, 2024

|                                               | BUDGET        | ALL FUNDS<br>ACTUAL | VARIANCE<br>TO BUDGET | % OF<br>BUDGET |
|-----------------------------------------------|---------------|---------------------|-----------------------|----------------|
| Revenues                                      |               |