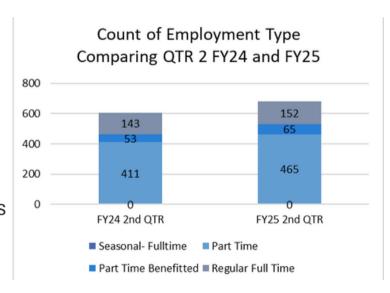

inistrative Update

2nd Quarter July 2024 - December 2024

Prepared For: BOARD OF DIRECTORS



# 2nd Quarter of FY2024-2025

The district is showing it is in line with prior years and in line with the budget as it begins the fiscal year. We are in compliance with our budget authority for all funds. Recreation has the major part of its summer programming in the first quarter while capital expenditures and equipment purchases ramped up. Construction spending has slowed as we head into the 3rd quarter but should pick back up in 4th. The majority of tax revenues are collected in the second quarter.

### This Quarter in the numbers

- Expended about 36.5% of budget
  - 48% of the personnel budget
  - 44.8% of Materials and Services
  - o 15.7% of capital
- Received 72.6% of Estimated Revenues



#### Staff in the Numbers for 2nd Quarter







## **Our Q2 Financial Highlights**

We have normal and expected spending for this point in the year.





\*\* Unaudited information and just a snapshot of the activity booked 7/1- 12/31 as of 1/15

# Q2 General Fund Highlights





# **Helpful Links**



- The FY2024-2025 Budget can be found at:
  - https://www.bendparksandrec.org/about/finance/

#### BEND METRO PARKS AND RECREATION DISTRICT DISTRICT WIDE SUMMARY

Schedule of Revenues, Expenditures, and Changes in Fund Balances - Budget and Actual Fiscal Year 2025
through Period 06 ended Decmeber 31, 2024

|                                               | BUDGET        | ALL FUNDS<br>ACTUAL | VARIANCE<br>TO BUDGET | % OF<br>BUDGET |
|-----------------------------------------------|-------