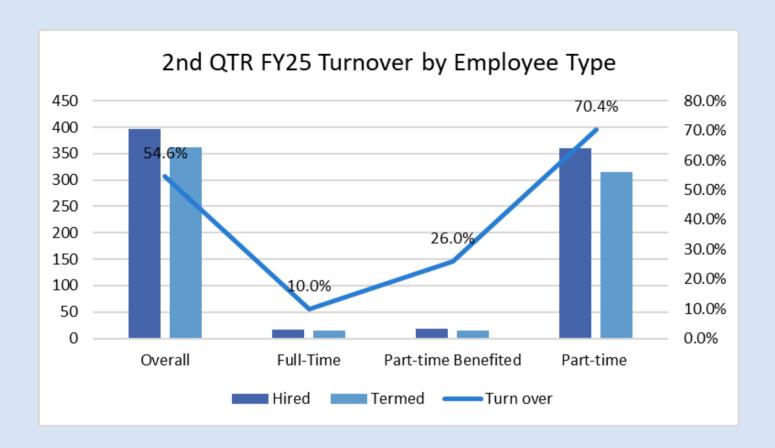

ember 2024

Prepared For: BOARD OF DIRECTORS



# 2nd Quarter of FY2024-2025

The district is showing it is in line with prior years and in line with the budget as it begins the fiscal year. We are in compliance with our budget authority for all funds. Recreation has the major part of its summer programming in the first quarter while capital expenditures and equipment purchases ramped up. Construction spending has slowed as we head into the 3rd quarter but should pick back up in 4th. The majority of tax revenues are collected in the second quarter.

### This Quarter in the numbers

- Expended about 36.5% of budget
  - 48% of the personnel budget
  - 44.8% of Materials and Services
  - o 15.7% of capital
- Received 72.6% of Estimated Revenues



#### Staff in the Numbers for 2nd Quarter







## **Our Q2 Financial Highlights**

We have normal and expected spending for this point in the year.





\*\* Unaudited information and just a snapshot of the activity booked 7/1- 12/31 as of 1/15

# Q2 General Fund Highlights





# **Helpful Links**



- The FY2024-2025 Budget can be found at:
  - https://www.bendparksandrec.org/about/finance/

#### BEND METRO PARKS AND RECREATION DISTRICT DISTRICT WIDE SUMMARY

Schedule of Revenues, Expenditures, and Changes in Fund Balances - Budget and Actual Fiscal Year 2025
through Period 06 ended Decmeber 31, 2024

|                                               | BUDGET        | ALL FUNDS<br>ACTUAL | VARIANCE<br>TO BUDGET | % OF<br>BUDGET |
|-----------------------------------------------|---------------|---------------------|----------------