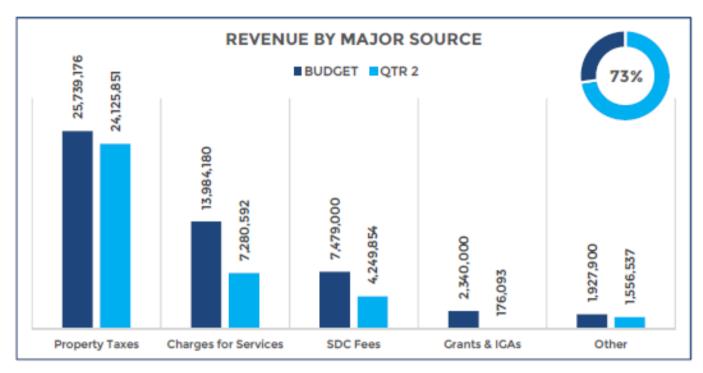

s in line with prior years and in line with the budget as it begins the fiscal year. We are in compliance with our budget authority for all funds. Recreation has the major part of its summer programming in the first quarter while capital expenditures and equipment purchases ramped up. Construction spending has slowed as we head into the 3rd quarter but should pick back up in 4th. The majority of tax revenues are collected in the second quarter.

### This Quarter in the numbers

- Expended about 36.5% of budget
  - 48% of the personnel budget
  - 44.8% of Materials and Services
  - o 15.7% of capital
- Received 72.6% of Estimated Revenues



#### Staff in the Numbers for 2nd Quarter







## **Our Q2 Financial Highlights**

We have normal and expected spending for this point in the year.





\*\* Unaudited information and just a snapshot of the activity booked 7/1- 12/31 as of 1/15

# Q2 General Fund Highlights





# **Helpful Links**



- The FY2024-2025 Budget can be found at:
  - https://www.bendparksandrec.org/about/finance/

#### BEND METRO PARKS AND RECREATION DISTRICT DISTRICT WIDE SUMMARY

Schedule of Revenues, Expenditures, and Changes in Fund Balances - Budget and Actual Fiscal Year 2025
through Period 06 ended Decmeber 31, 2024

|                                               | BUDGET        | ALL FUNDS<br>ACTUAL | VARIANCE<br>TO BUDGET | % OF<br>BUDGET |
|-----------------------------------------------|---------------|---------------------|-----------------------|----------------|
| Revenues                                      |               |