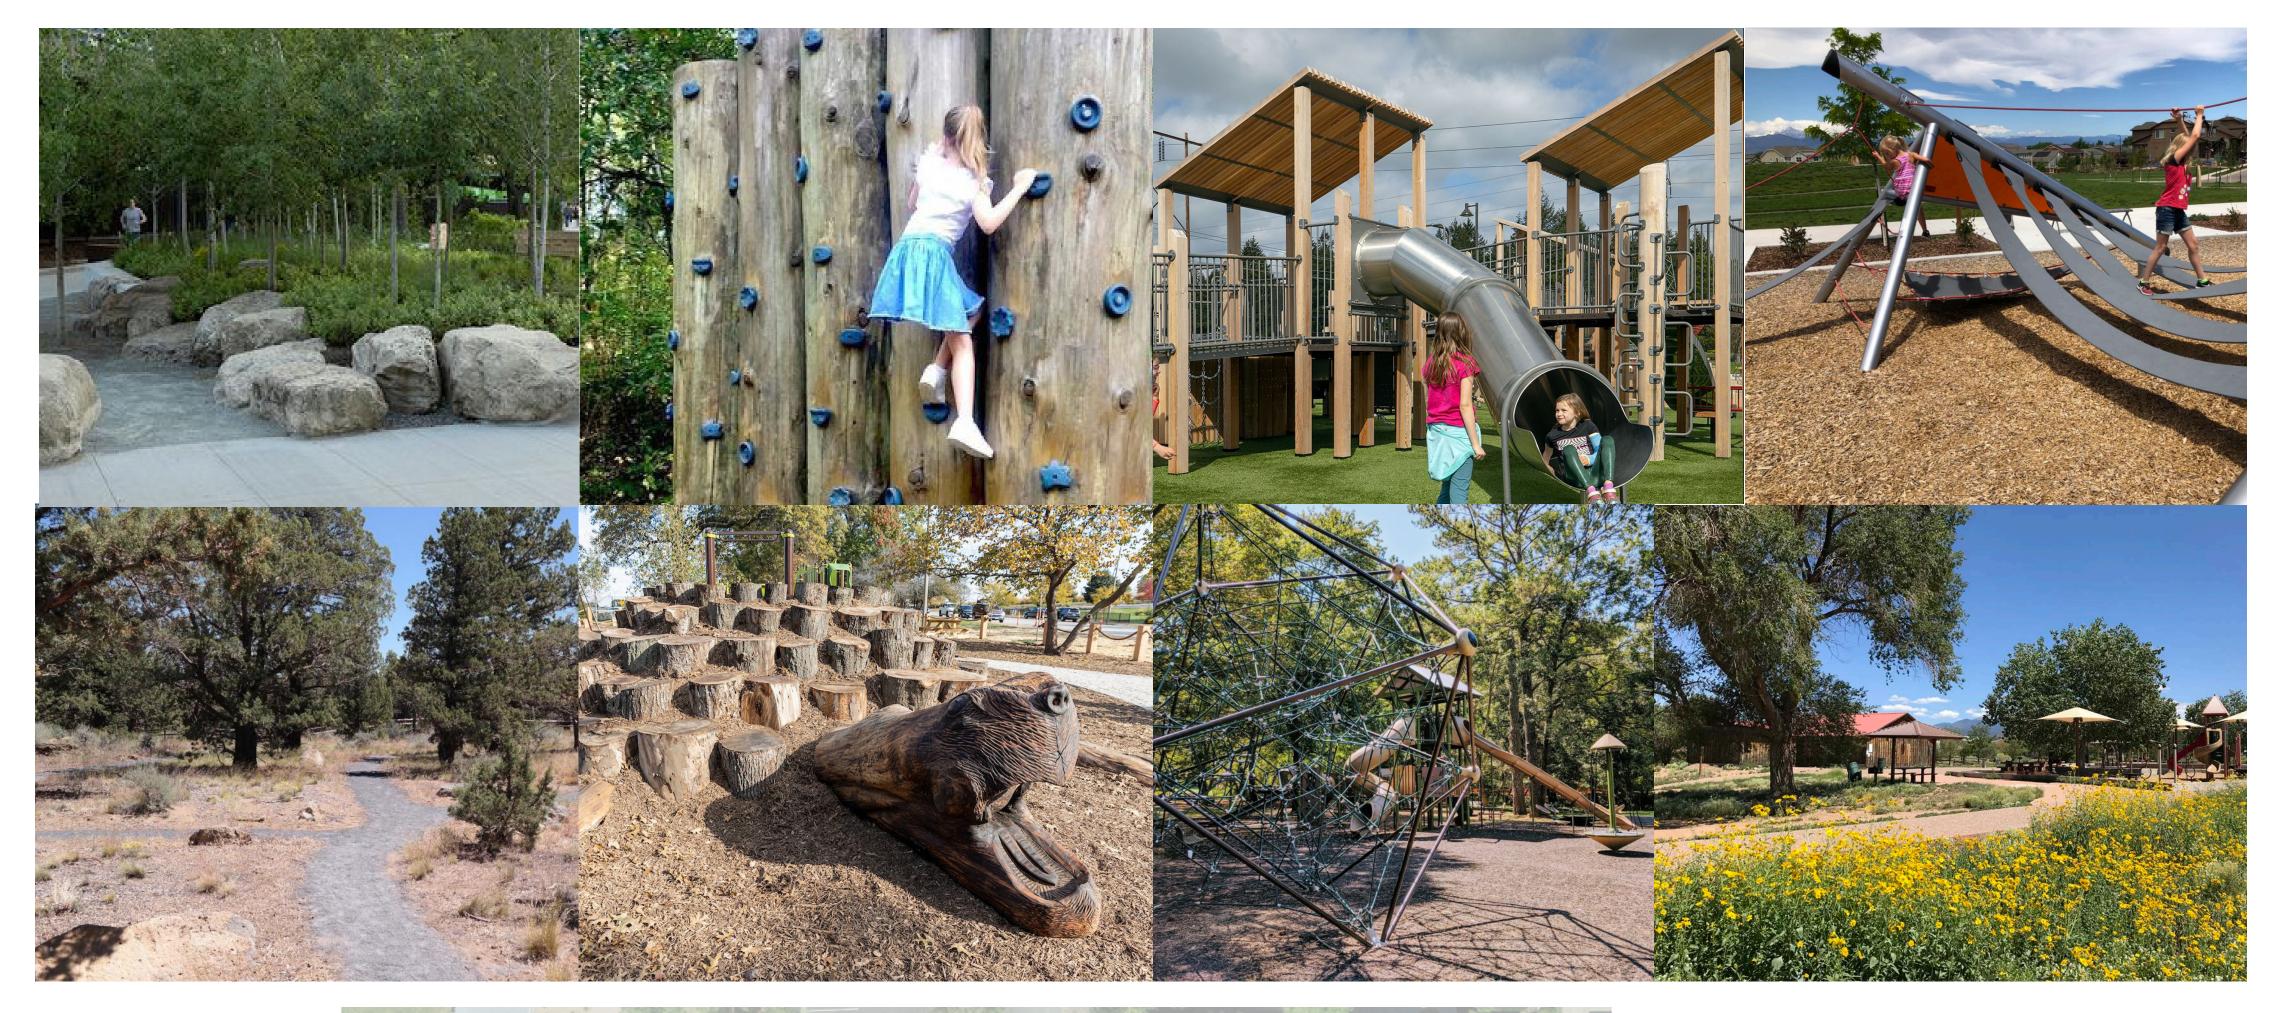

The concept for this design is an enhanced nature trail experience with amenites. The main activity in this park is exploring along trails that highlight the natural beauty of the site. The existing site is protected and restored to blend with the natural environment. Along trails native plants will be added to increase the interest and add to the diversity. A few concentrated areas are designed to focus play, activity, picnics, and small neighborhood gatherings, while a large turf area in the most disturbed section of the site provides flexible space for gathering or a pick up game of soccer.