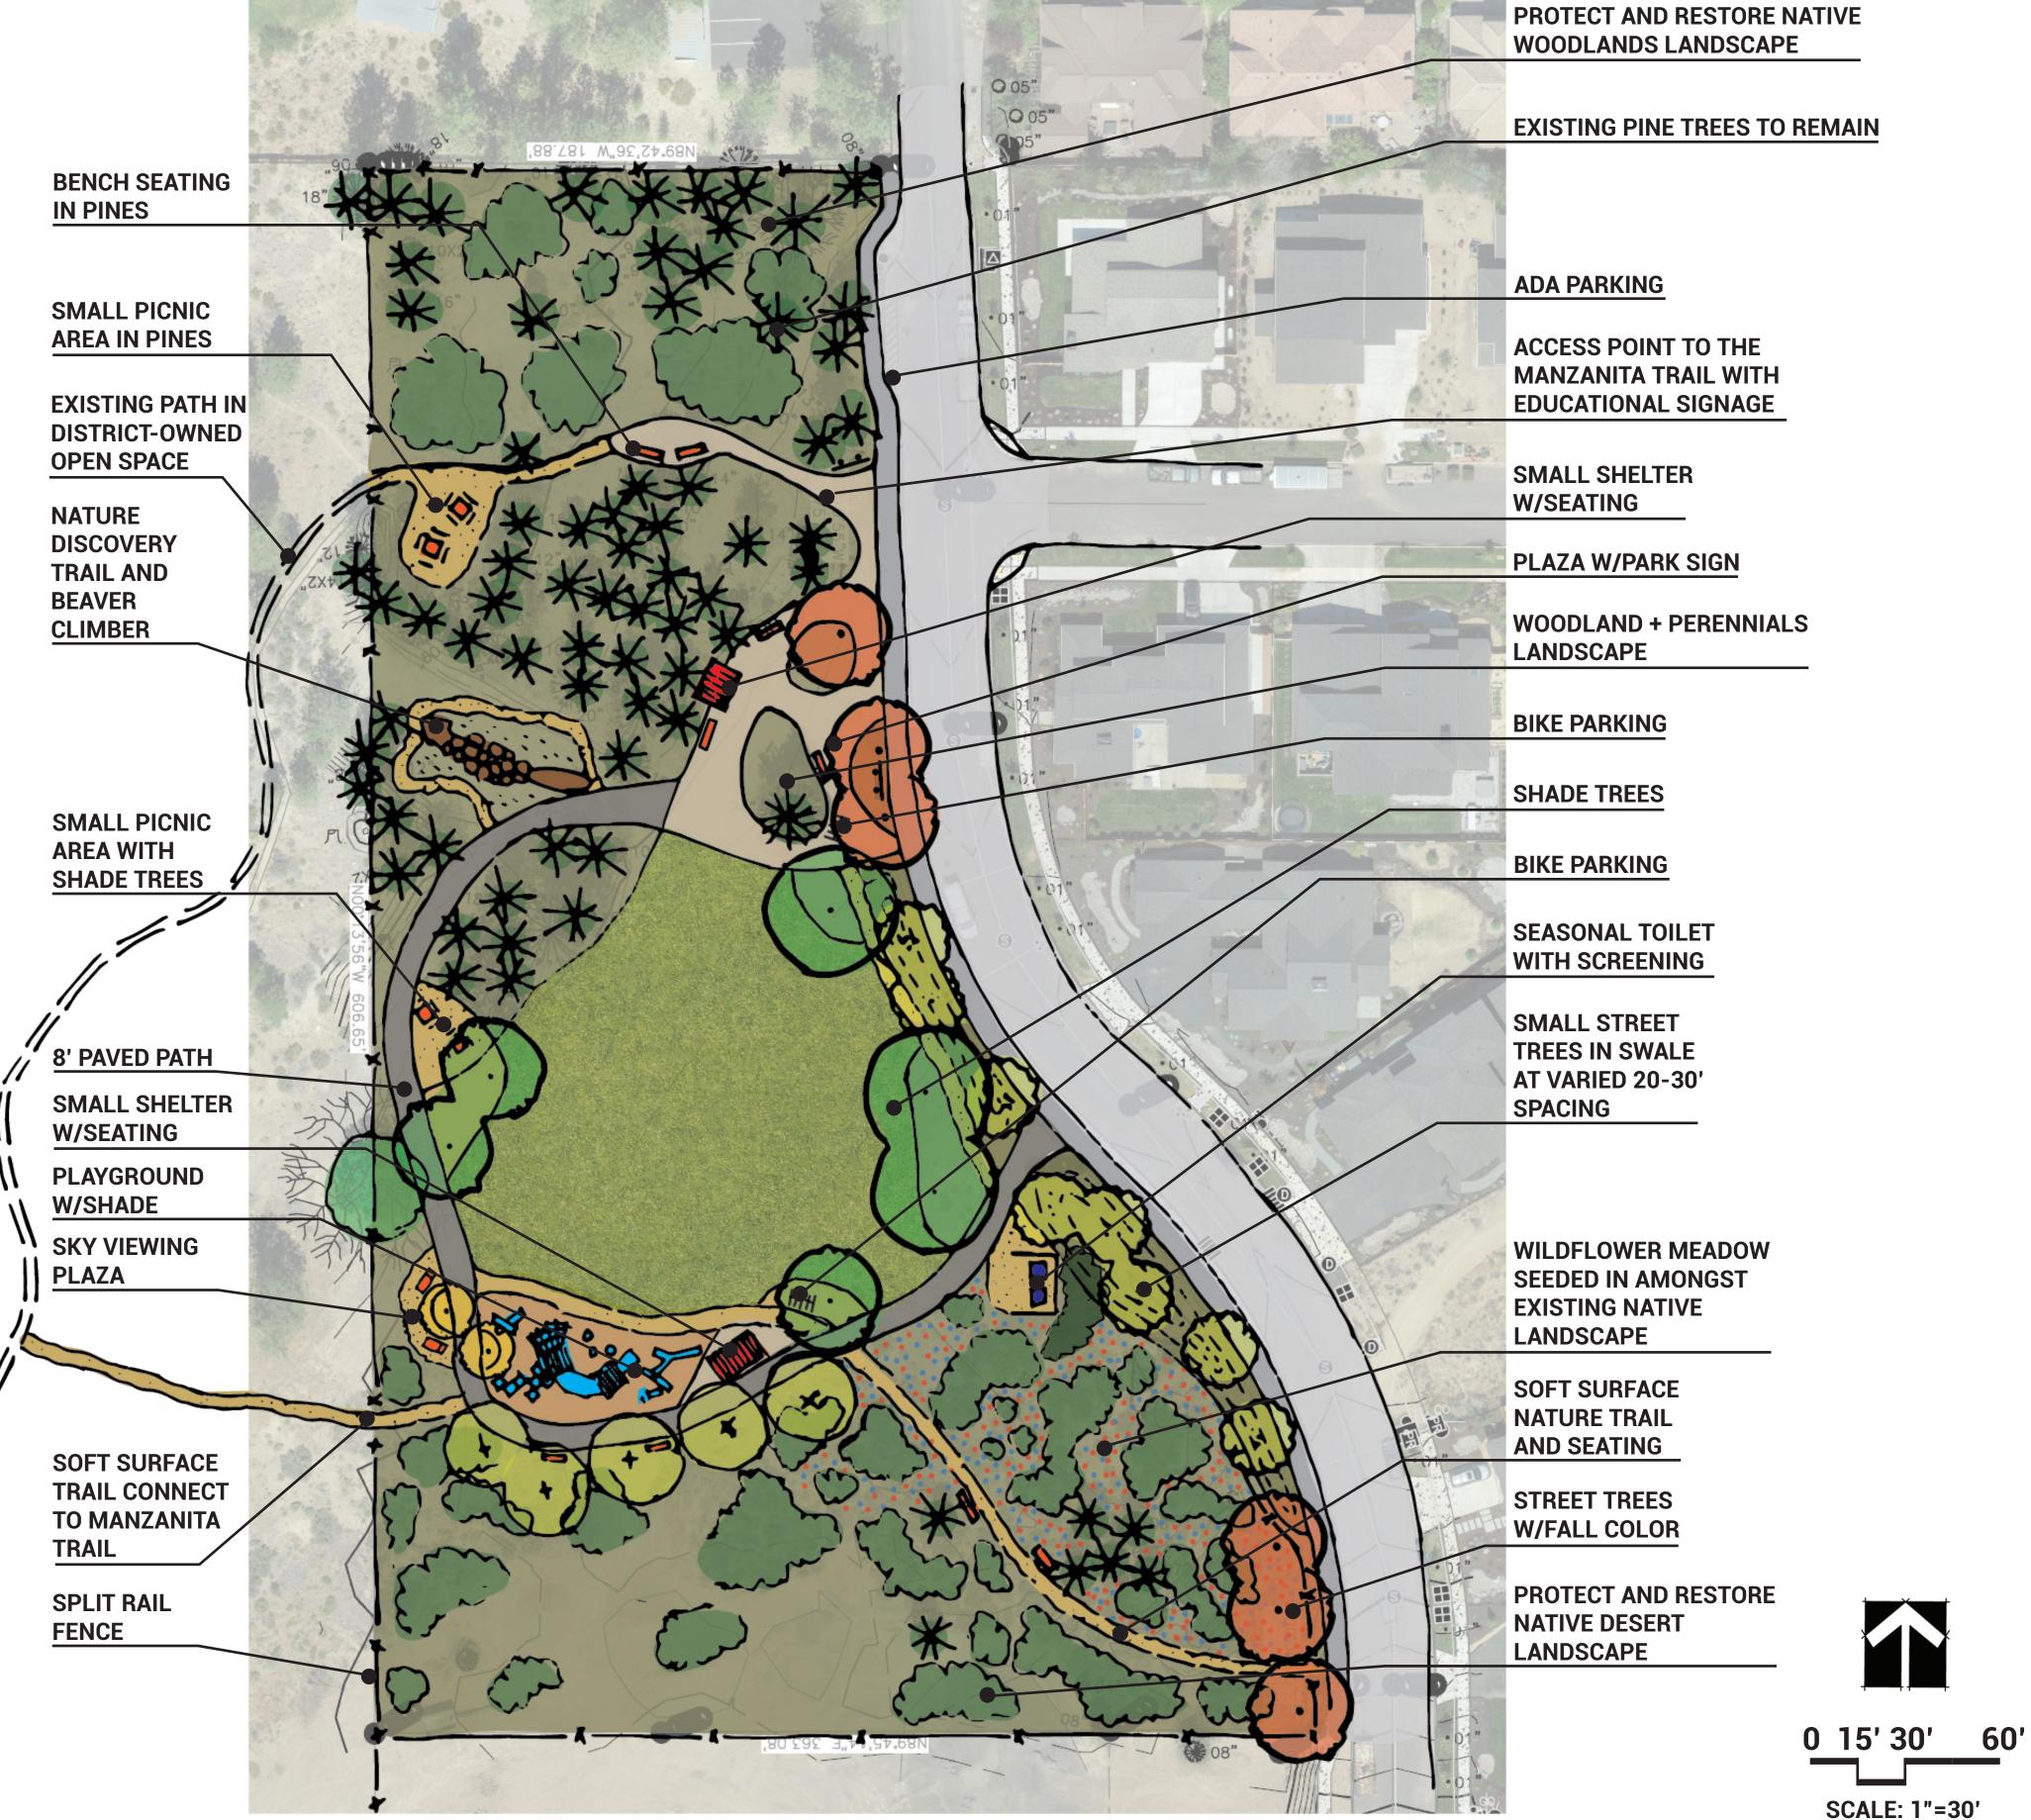

The concept for this design is an enhanced nature trail experience with amenites. The main activity in this park is exploring along trails that highlight the natural beauty of the site. The existing site is protected and restored to blend with the natural environment. Along trails native plants will be added to increase the interest and add to the diversity. A few concentrated areas are designed to focus play, activity, picnics, and small neighborhood gatherings, while a large turf area in the most disturbed section of the site provides flexible space for gathering or a pick up game of soccer.

## MANZANITA RIDGE PARK